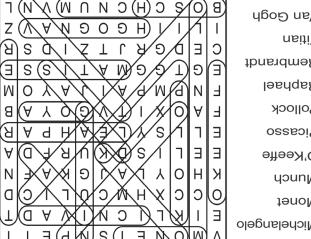

#### WORD SEARCH

In the grid below, twenty answers can be found that fit the category for today. Circle each answer that you find and list it in the space provided at the right of the grid. Answers can be found in all directions—forward, backward, horizontally, vertically and diagonally. An example is given to get you started. Can you find the twenty answers in today's puzzle?

#### **Today's Category: Painters**

| V | M | 0 | Ν | Ε  | Τ | S | Ν | Р | Ε |   | Т | 1. <u>Bosch</u> |
|---|---|---|---|----|---|---|---|---|---|---|---|-----------------|
| Ε | I | K | L | 1  | С | Ν | 1 | V | Α | D | Т | 3.              |
| O | С | С | Χ | Н  | M | С | U | L | Ι | С | D | 4<br>5          |
| K | Н | 0 | Υ | L  | Α | J | G | K | Α | F | Ν | 6               |
| Ε | Ε | L | Ι | S  | D | K | U | R | F | D | Α | 8.              |
| Ε | L | L | S | Υ  | L | Ε | Α | Н | Р | Α | R | 9               |
| F | Α | 0 | X | 1  | Т | ٧ | G | 0 | Υ | Α | В | 11<br>12        |
| F | Ν | Р | M | Р  | Α | 1 | J | Α | Υ | 0 | М | 13              |
| Ε | G | Т | G | G  | M | Α | Т | 1 | S | S | Е | 14<br>15        |
| С | Ε | D | G | R  | J | Т | Z | - | D | S | R | 16<br>17        |
| I | L | 1 | 1 | Н  | G | 0 | G | Ν | Α | ٧ | Ζ | 18<br>19        |
| B | 0 | S | С | H) | С | Ν | U | Μ | V | Ν | L | 20.             |