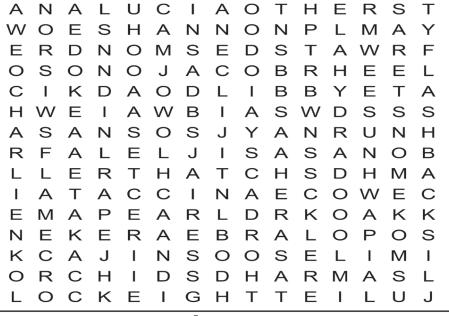

#### WORD SEARCH

In the grid below, twenty answers can be found that fit the category for today. Circle each answer that you find and list it in the space provided at the right of the grid. Answers can be found in all directions—forward, backward, horizontally, vertically and diagonally. An example is given to get you started. Can you find the twenty answers in today's puzzle?

#### **Today's Category: Painters**

| V | M | 0 | Ν | Ε  | Τ | S | Ν | Р | Ε |   | Т | 1. <u>Bosch</u> |
|---|---|---|---|----|---|---|---|---|---|---|---|-----------------|
| Ε | I | K | L | 1  | С | Ν | 1 | V | Α | D | Т | 3.              |
| O | С | С | Χ | Н  | M | С | U | L | Ι | С | D | 4<br>5          |
| K | Н | 0 | Υ | L  | Α | J | G | K | Α | F | Ν | 6               |
| Ε | Ε | L | Ι | S  | D | K | U | R | F | D | Α | 8.              |
| Ε | L | L | S | Υ  | L | Ε | Α | Н | Р | Α | R | 9               |
| F | Α | 0 | X | 1  | Т | ٧ | G | 0 | Υ | Α | В | 11<br>12        |
| F | Ν | Р | M | Р  | Α | 1 | J | Α | Υ | 0 | М | 13              |
| Ε | G | Т | G | G  | M | Α | Т | 1 | S | S | Е | 14<br>15        |
| С | Ε | D | G | R  | J | Т | Z | - | D | S | R | 16<br>17        |
| I | L | 1 | 1 | Н  | G | 0 | G | Ν | Α | ٧ | Ζ | 18<br>19        |
| B | 0 | S | С | H) | С | Ν | U | Μ | V | Ν | L | 20.             |