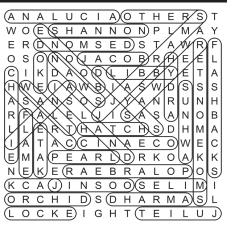

#### WORD SEARCH

In the grid below, twenty answers can be found that fit the category for today. Circle each answer that you find and list it in the space provided at the right of the grid. Answers can be found in all directions—forward, backward, horizontally, vertically and diagonally. An example is given to get you started. Can you find the twenty answers in today's puzzle?

#### **Today's Category: Painters**

| V | M | 0 | Ν | Ε  | Τ | S | Ν | Р | Ε |   | Т | 1. <u>Bosch</u> |
|---|---|---|---|----|---|---|---|---|---|---|---|-----------------|
| Ε | I | K | L | 1  | С | Ν | 1 | V | Α | D | Т | 3.              |
| O | С | С | Χ | Н  | M | С | U | L | Ι | С | D | 4<br>5          |
| K | Н | 0 | Υ | L  | Α | J | G | K | Α | F | Ν | 6               |
| Ε | Ε | L | Ι | S  | D | K | U | R | F | D | Α | 8.              |
| Ε | L | L | S | Υ  | L | Ε | Α | Н | Р | Α | R | 9               |
| F | Α | 0 | X | 1  | Т | ٧ | G | 0 | Υ | Α | В | 11<br>12        |
| F | Ν | Р | M | Р  | Α | 1 | J | Α | Υ | 0 | М | 13              |
| Ε | G | Т | G | G  | M | Α | Т | 1 | S | S | Е | 14<br>15        |
| С | Ε | D | G | R  | J | Т | Z | - | D | S | R | 16<br>17        |
| I | L | 1 | 1 | Н  | G | 0 | G | Ν | Α | ٧ | Ζ | 18<br>19        |
| B | 0 | S | С | H) | С | Ν | U | Μ | V | Ν | L | 20.             |